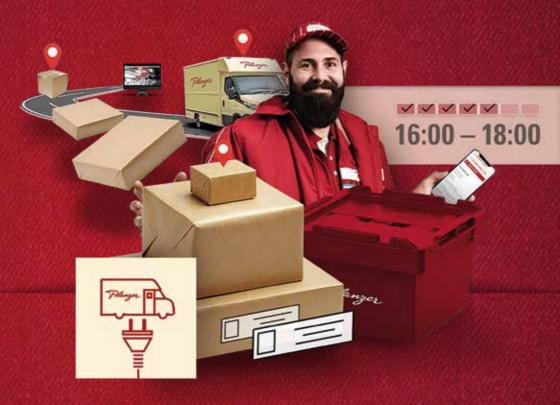

# ONLINE SHOP PLUGIN

**«Plug & Planzer Parcel»** is as straightforward as it sounds: you install the plugin into your WooCommerce (WordPress), Shopify or Peppershop e-commerce solution. You can now send your online store parcels up to 30 kg via our parcel service.

### Everything included, but simple

Once you have installed the Planzer Parcel Service & plugin, orders placed in your online store will automatically be communicated to Planzer Parcel and immediately displayed in your portal. And that's when the physical logistics also spring into action: Planzer Parcel employees collect your consignments from you and deliver your parcels to recipients in Switzerland by the following evening.

### ▶ Personalised delivery note

Depending on your preference, we can replace the basic label with a personalised delivery note with QR code. This also makes handling more straightforward. Please note our parcel sizes.