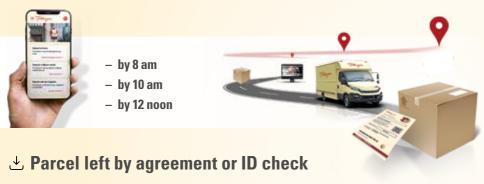

# Selectable delivery times

If no time is specified, the recipient will receive your shipment by no later than the evening of the next working day. For a small fee, you can specify yourself when your shipment should arrive by. On request, we can deliver your shipment the next day as follows if the order is placed by noon:

You have the choice of two options for your delivery:

#### 1. The parcel is left without confirmation of receipt

We recommend this option if your recipient is difficult to reach but they still want to get the parcel at a certain time. In this case, we will leave your parcel without getting personal delivery confirmation from the recipient or we will hand it over to a predefined person.

### 2. Personal delivery with identity check

If you want your recipient to prove their identity, we will check it on your behalf before we hand over the parcel.