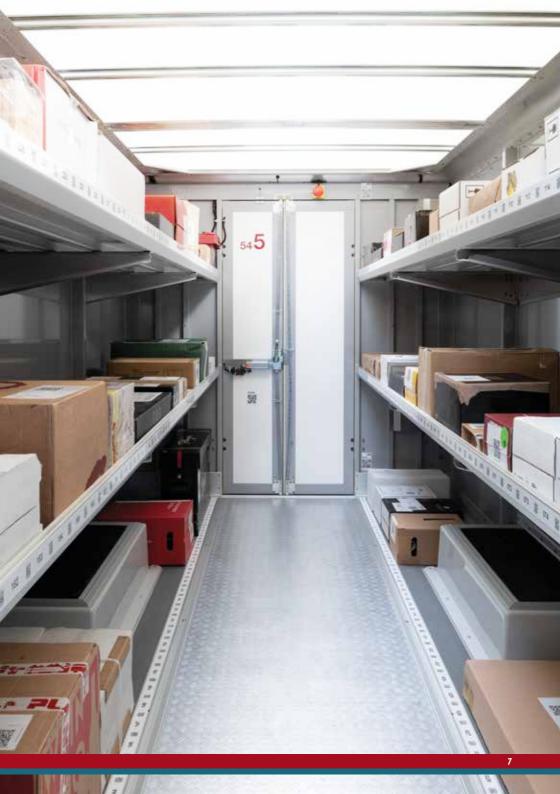

### **SERVICE**

You can send parcels of various sizes with us, weighing up to 30 kg. We then deliver these to your recipient in Switzerland by no later than the evening of the next day and hand them over in person.

#### Parcel sizes

We distinguish between five different parcel sizes for your shipments.

|                                                        | Large<br>envelope | Shoe<br>box        | Six-pack of water bottles | Hand<br>luggage      | Suit-<br>case        |
|--------------------------------------------------------|-------------------|--------------------|---------------------------|----------------------|----------------------|
|                                                        | XS                | S                  | M                         | L                    | XL                   |
| Circumference <sup>*</sup><br>Max. length <sup>*</sup> | 500               | 1 100 mm<br>500 mm | 1 600 mm<br>1 500 mm      | 2 000 mm<br>1 500 mm | 2 500 mm<br>1 500 mm |
|                                                        | < 1,5 kg          | < 3 kg             | < 10 kg                   | < 15 kg              | < 30 kg              |