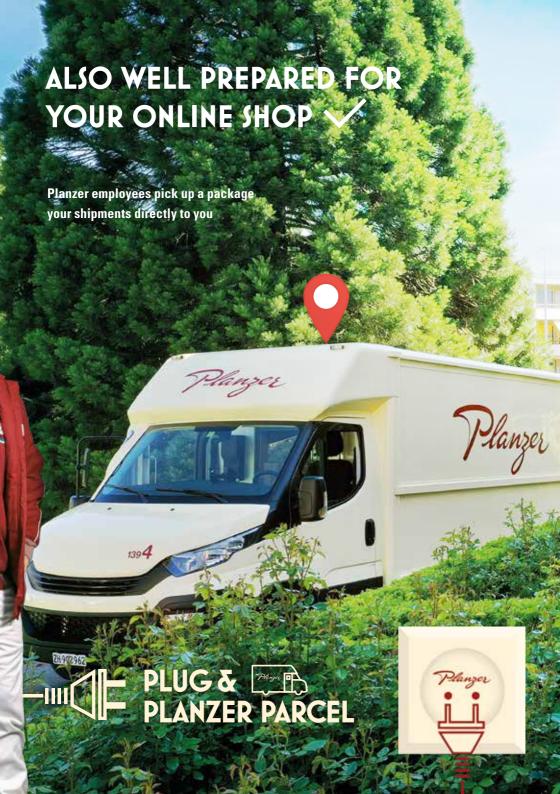

# ONLINE SHOP PLUGIN

**«Plug & Planzer Parcel»** is as straightforward as it sounds: you install the plugin into your WooCommerce (WordPress), Shopify or Peppershop e-commerce solution. You can now send your online store parcels up to 30 kg via our parcel service.

### Everything included, but simple

Once you have installed the Planzer Parcel Service & plugin, orders placed in your online store will automatically be communicated to Planzer Parcel and immediately displayed in your portal. And that's when the physical logistics also spring into action: Planzer Parcel employees collect your consignments from you and deliver your parcels to recipients in Switzerland by the following evening.

### **Easy to install**

Our plugin is easy to install and populate with your data. Once you have activated it and set it to live mode, it's all systems go: you get your consignments ready, Planzer Parcel collects them every day.