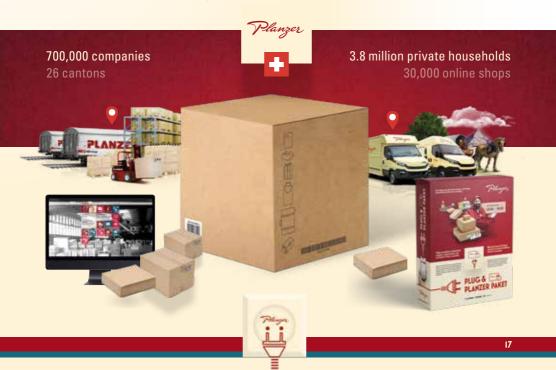

#### 700,000 companies, 3.8 million private households, 26

**cantons** – Switzerland faces plenty of challenges when it comes to punctual parcel delivery. That's why we maintain a network throughout Switzerland with ten rail centres and transport your shipments to their destination region overnight using the environmentally friendly freight railway – without having to worry about traffic congestion or weather conditions.

The so-called last mile to your recipient's front door is covered by our parcel service vehicles with the original 'Planzer Parcel' livery.

# ONLINE SHOP PLUGIN

**«Plug & Planzer Parcel»** is as straightforward as it sounds: you install the plugin into your WooCommerce (WordPress), Shopify or Peppershop e-commerce solution. You can now send your online store parcels up to 30 kg via our parcel service.