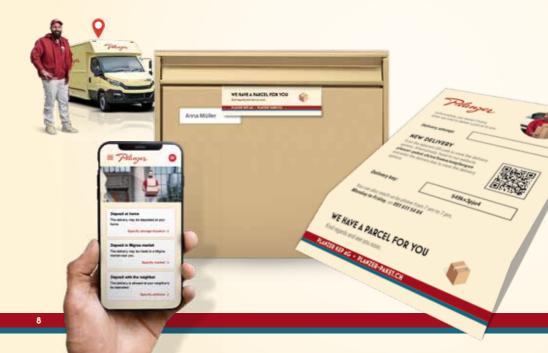

### ← Managing a delivery

The delivery conditions can be changed by your customer or our recipient up to 15 minutes before delivery. It can be arranged for the parcel to be delivered to an office, a neighbour or a holiday residence.

If the recipient cannot be contacted for the first delivery, the person will receive an automatic notification by email and/or text message and we will leave a delivery card in their letterbox. This can be used to specify preferences for a new delivery.