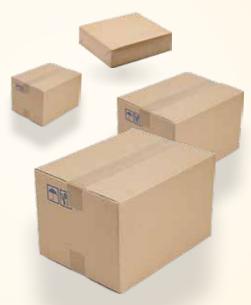

#### Parcel sizes

We distinguish between five different parcel sizes for your shipments.

|                                                        | Large<br>envelope | Shoe<br>box        | Six-pack of water bottles | Hand<br>luggage      | Suit-<br>case        |
|--------------------------------------------------------|-------------------|--------------------|---------------------------|----------------------|----------------------|
|                                                        | XS                | S                  | M                         | L                    | XL                   |
| Circumference <sup>*</sup><br>Max. length <sup>*</sup> | 500               | 1 100 mm<br>500 mm | 1 600 mm<br>1 500 mm      | 2 000 mm<br>1 500 mm | 2 500 mm<br>1 500 mm |
|                                                        | < 1,5 kg          | < 3 kg             | < 10 kg                   | < 15 kg              | < 30 kg              |