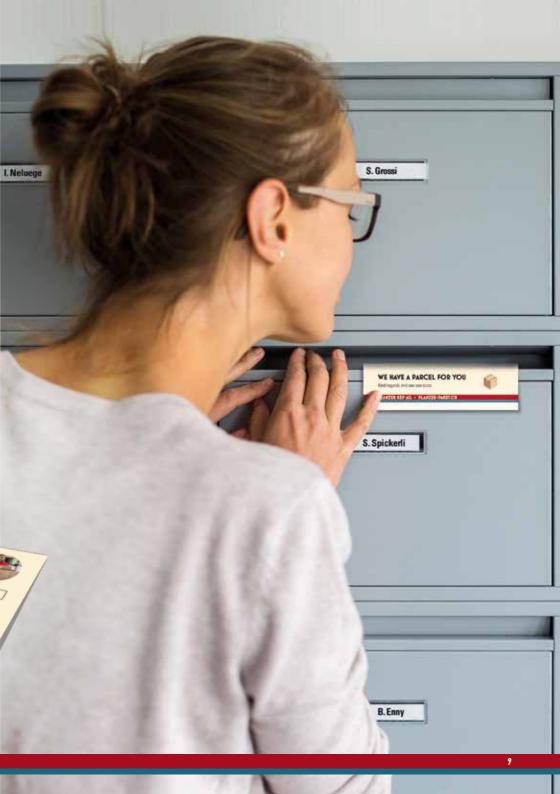

### ← Managing a delivery

The delivery conditions can be changed by your customer or our recipient up to 15 minutes before delivery. It can be arranged for the parcel to be delivered to an office, a neighbour or a holiday residence.

If the recipient cannot be contacted for the first delivery, the person will receive an automatic notification by email and/or text message and we will leave a delivery card in their letterbox. This can be used to specify preferences for a new delivery.